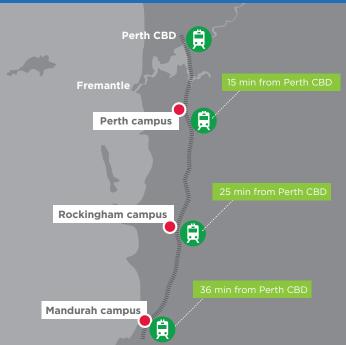

Murdoch's Perth campus is located approximately 15 minutes from both the historic port-city of Fremantle and bustling City of Perth, making it easy for our International students to spend their free time exploring and participating in a range of activities and events.

For those wishing to stay a bit closure to home, why not spend some time exploring our campus? With a range of cafes, eateries, sporting facilities and bush walks, our South Street campus is one of the largest university campuses in Australia, with more than 227 hectares of natural bush environment and farmland.